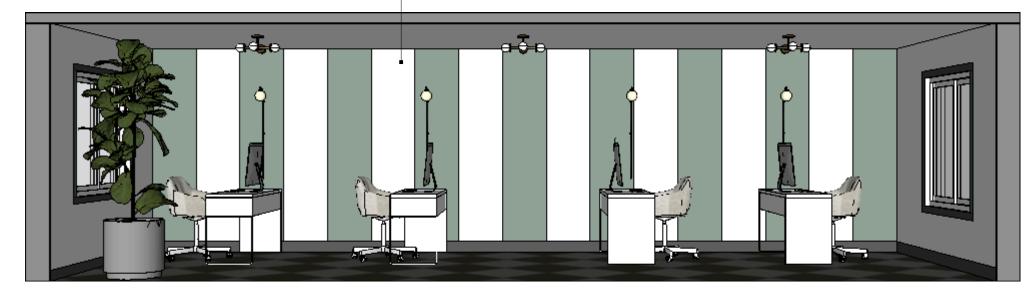

### NOTE TO CONTRACTORS + TRADES

OFFICE #2: (WEST) :: A

DO NOT SCALE DRAWING

- 29'-3 1/2" ----

Refer to paint schedule for color scheme

painted wall stripes

— wall mount, plug in sconces