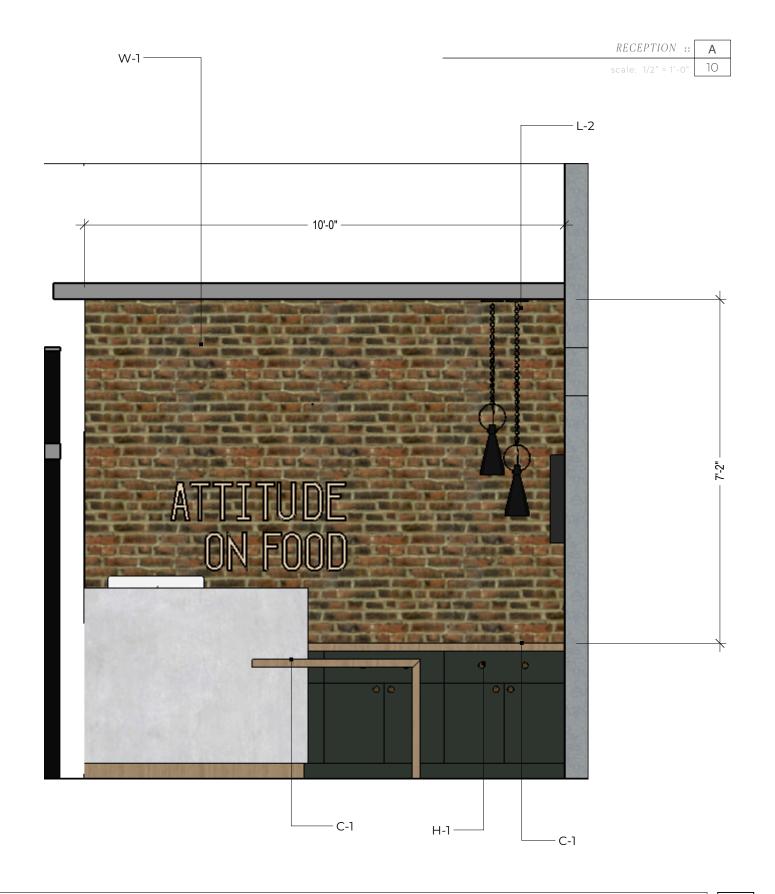

Address: 7758 Cass St, Omaha Construction dates: Summer-Fall 2024 Contractor: Ideal Construction

Updated: July 1, 2024

ATTITUDE ON FOOD

installation -

TASTING ROOM :: A

– L-2

overfill grout joints to be flush with the brick face