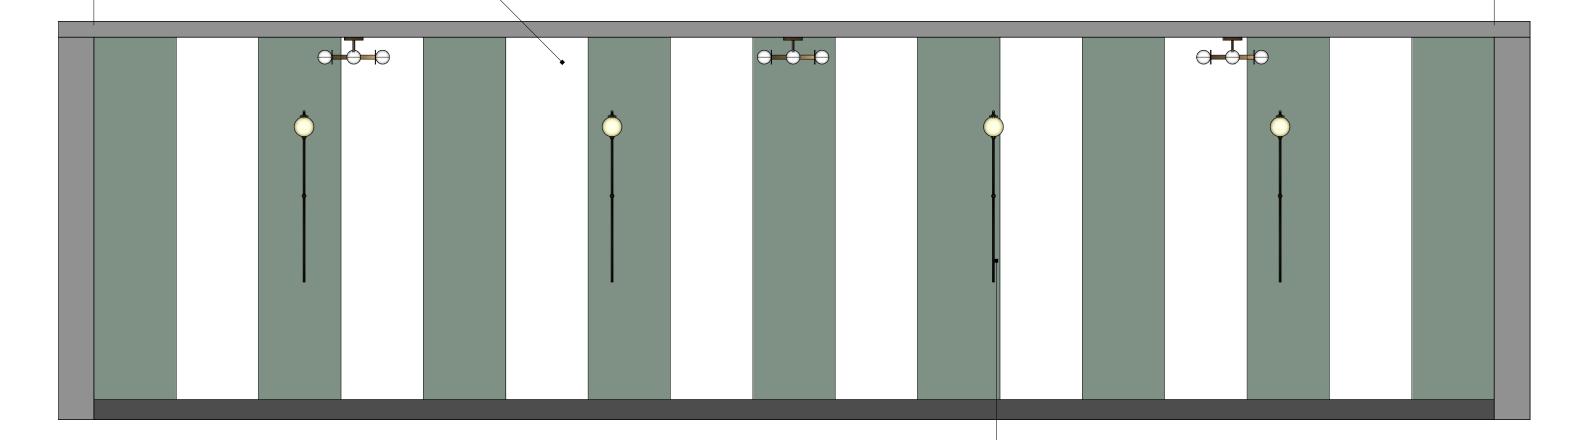

Address: 7758 Cass St, Omaha Construction dates: Summer-Fall 2024 Contractor: Ideal Construction

Updated: July 1, 2024

ATTITUDE ON FOOD

installation -

TASTING ROOM :: A

– L-2

overfill grout joints to be flush with the brick face

- Interior window- single pane glass. Add window mullions

|CONIC STYLING

ATTITUDE ON FOOD

NOTE TO CONTRACTORS + TRADES

ICONIC STYLING
design studio

ATTITUDE ON FOOD