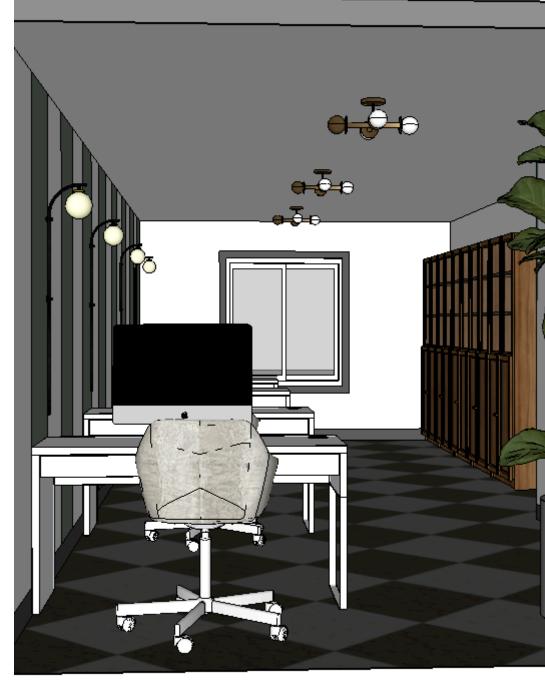

### NOTE TO CONTRACTORS + TRADES

OFFICE #2: (WEST) :: A

DO NOT SCALE DRAWING

- 29'-3 1/2" ----

Refer to paint schedule for color scheme

painted wall stripes

— wall mount, plug in sconces