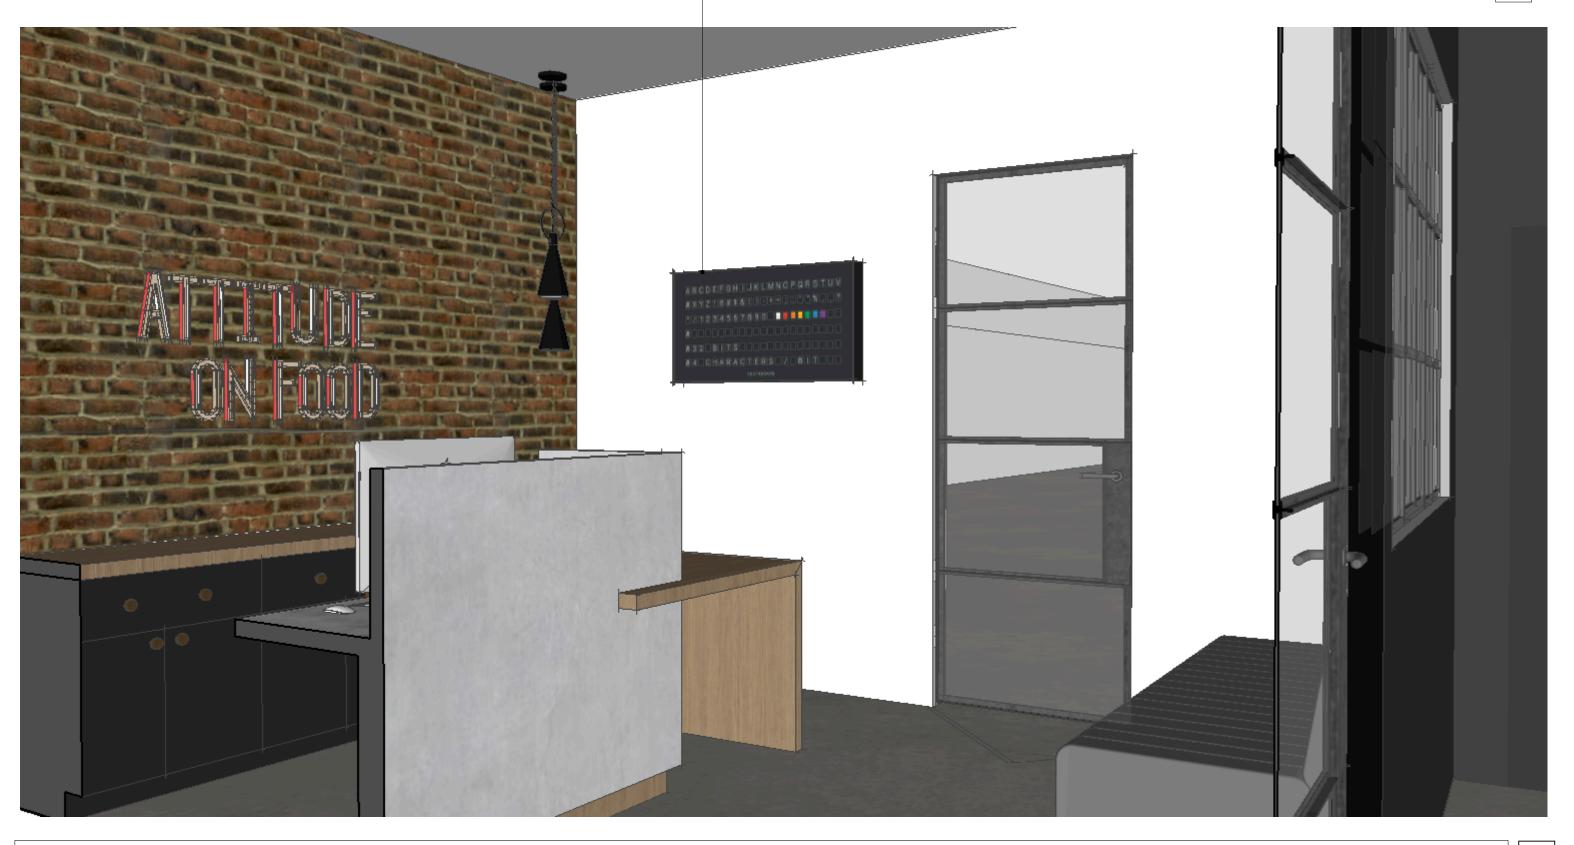

- Interior window- single pane glass. Add window mullions

|CONIC STYLING

ATTITUDE ON FOOD

NOTE TO CONTRACTORS + TRADES

ICONIC STYLING
design studio

ATTITUDE ON FOOD