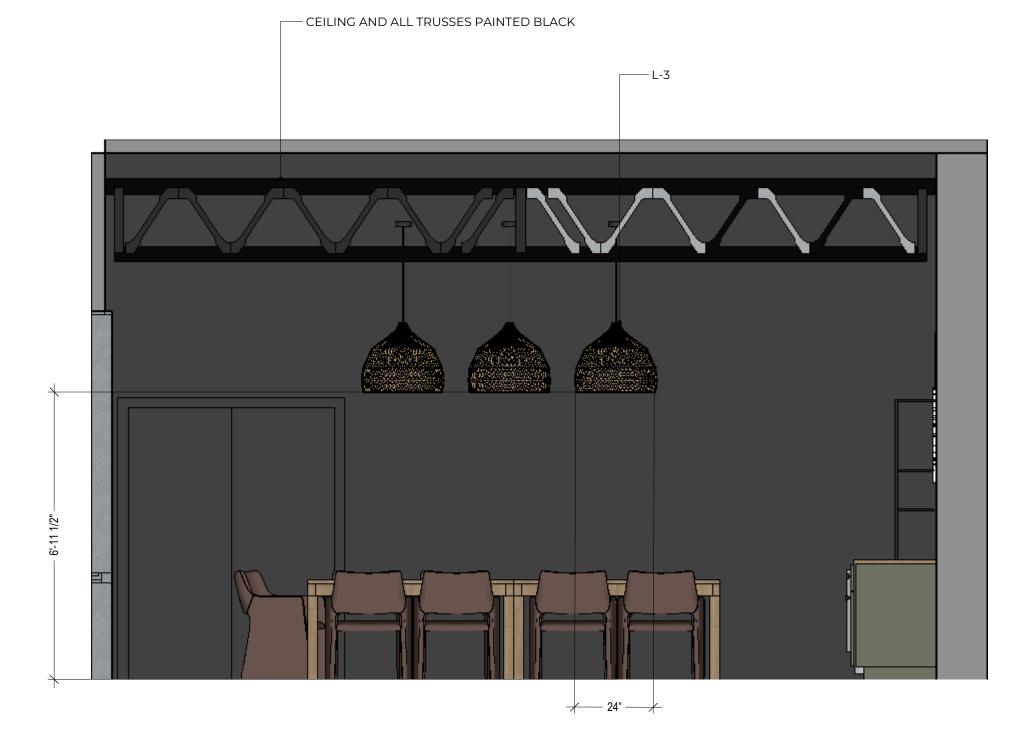

Address: 7758 Cass St, Omaha Construction dates: Summer-Fall 2024 Contractor: Ideal Construction

Updated: July 1, 2024

ATTITUDE ON FOOD

installation -

TASTING ROOM :: A

– L-2

overfill grout joints to be flush with the brick face