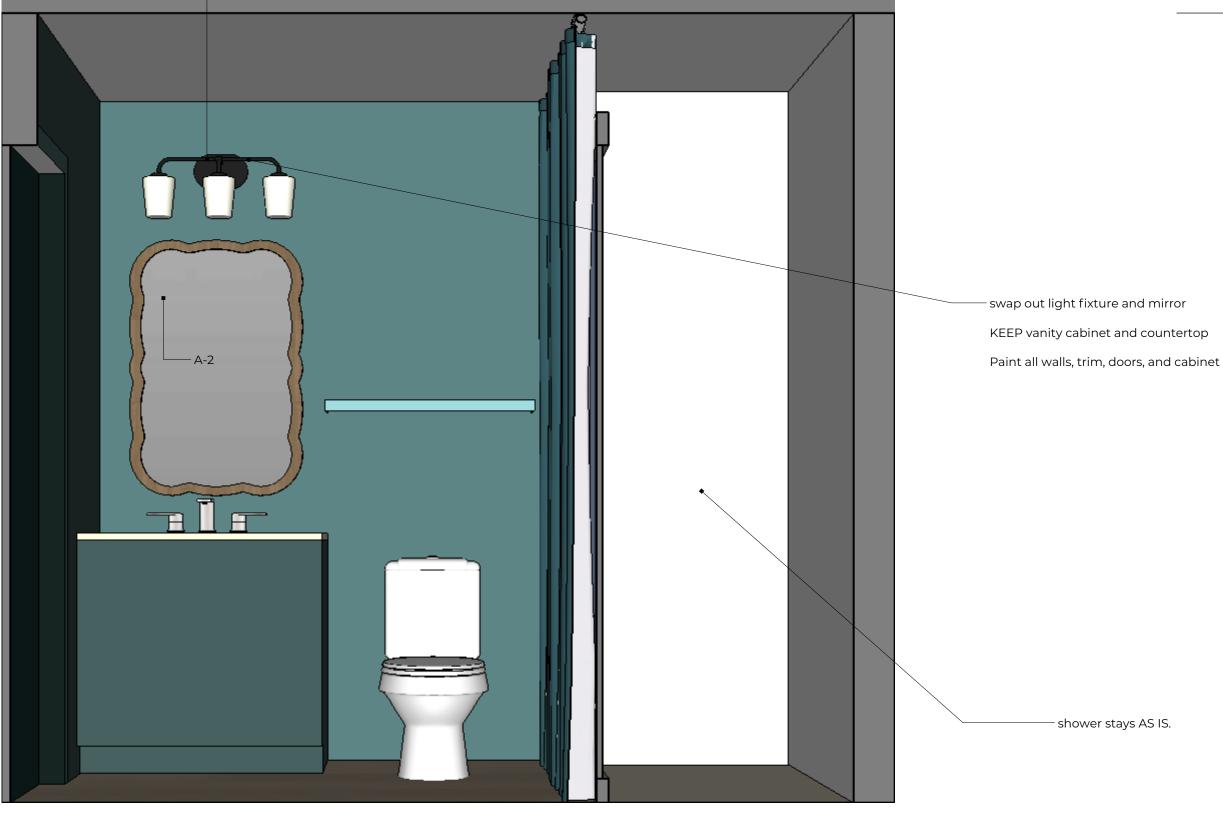

Address: 7758 Cass St, Omaha Construction dates: Summer-Fall 2024 Contractor: Ideal Construction

Updated: July 1, 2024

ATTITUDE ON FOOD

installation -

TASTING ROOM :: A

– L-2

overfill grout joints to be flush with the brick face