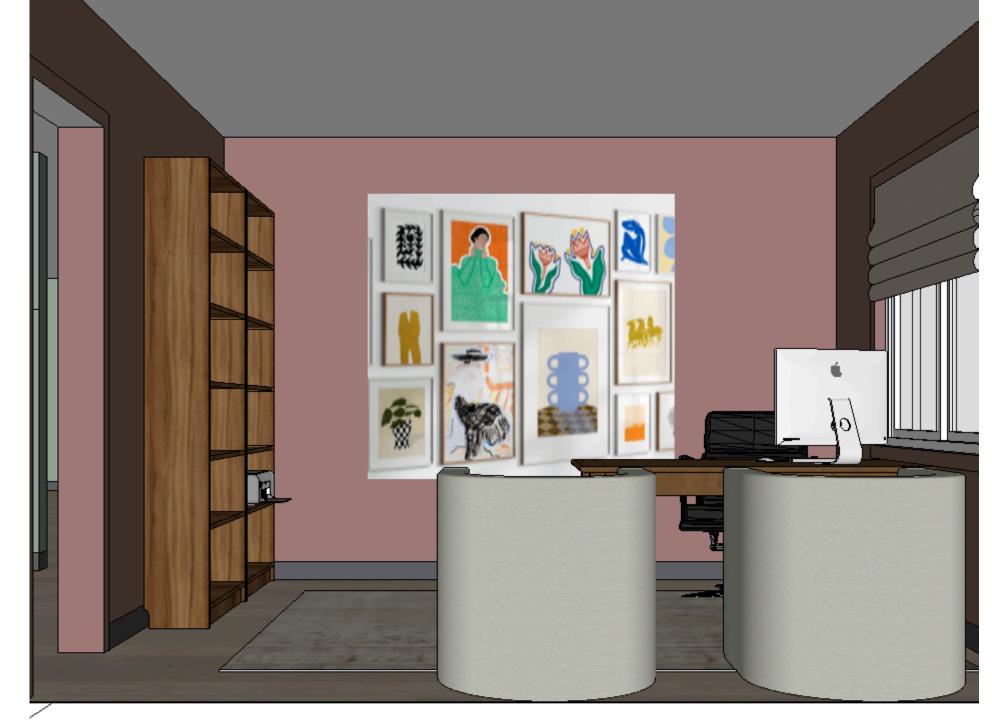

### NOTE TO CONTRACTORS + TRADES

OFFICE #2: (WEST) :: A

DO NOT SCALE DRAWING

- 29'-3 1/2" ----

Refer to paint schedule for color scheme

painted wall stripes

— wall mount, plug in sconces