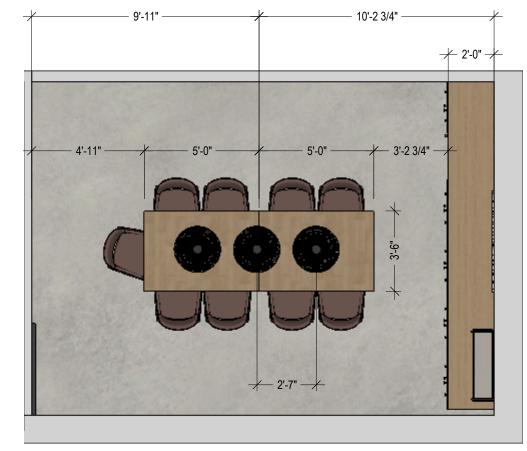

Contractor, builder, and all other trades must verify and confirm all dimensions and on site conditions independently before proceeding with any work. Failure to do so absolves IS+DS and its employees from any and all responsibility with work performed. Do not scale drawing. For discussion purposes only.