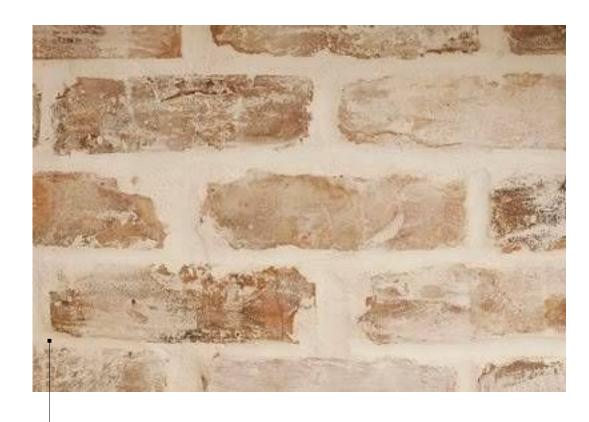

Address: 7758 Cass St, Omaha Construction dates: Summer-Fall 2024 Contractor: Ideal Construction

Updated: July 1, 2024

ATTITUDE ON FOOD

installation -

TASTING ROOM :: A

– L-2

overfill grout joints to be flush with the brick face