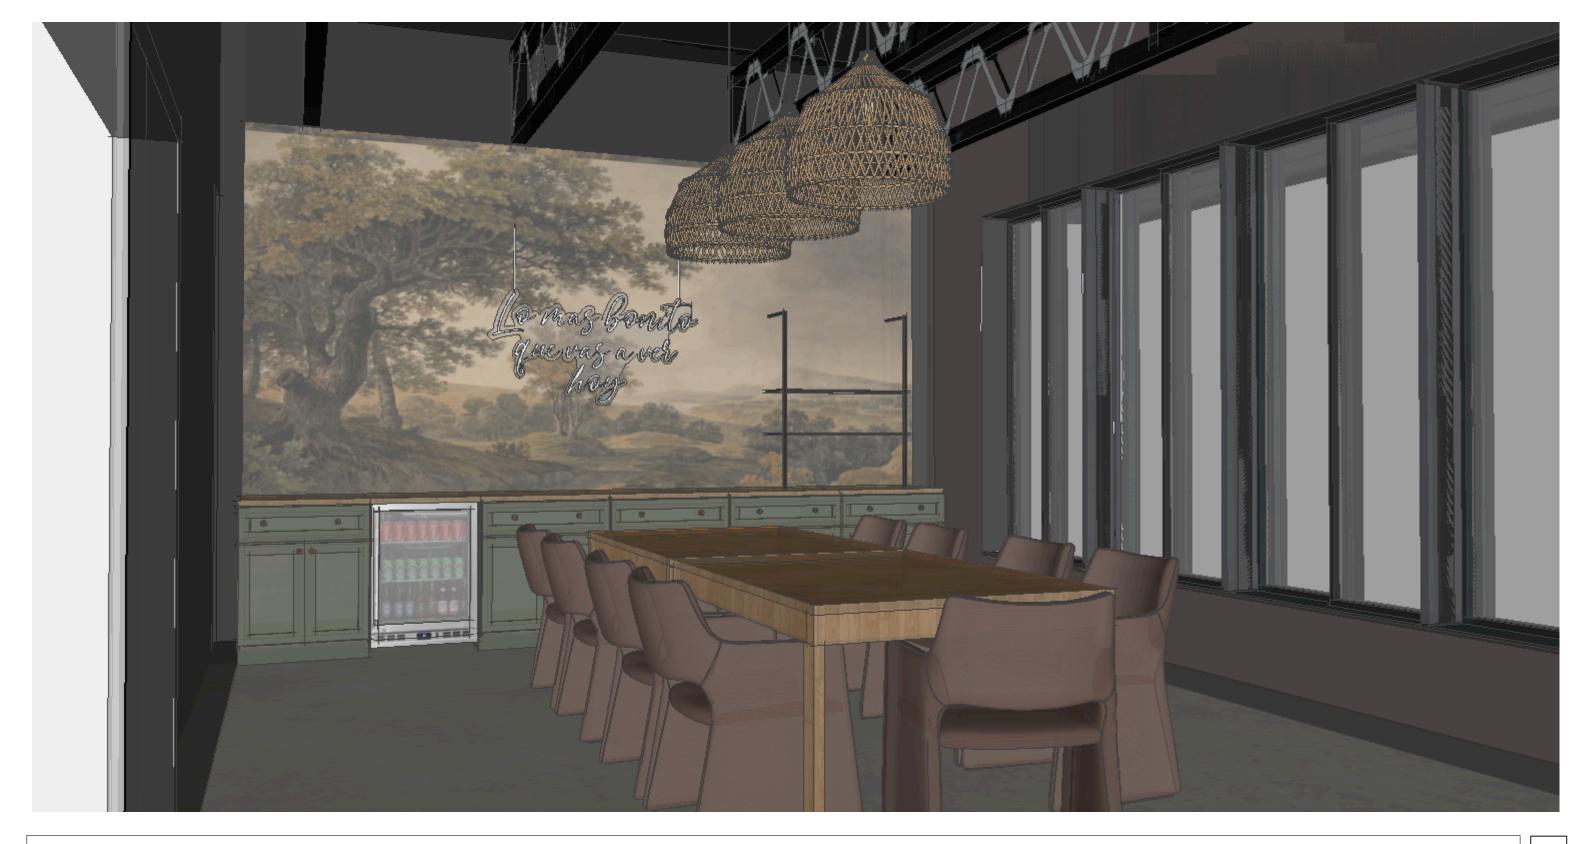

Address: 7758 Cass St, Omaha Construction dates: Summer-Fall 2024 Contractor: Ideal Construction

Updated: July 1, 2024

ATTITUDE ON FOOD

installation -

TASTING ROOM :: A

– L-2

overfill grout joints to be flush with the brick face