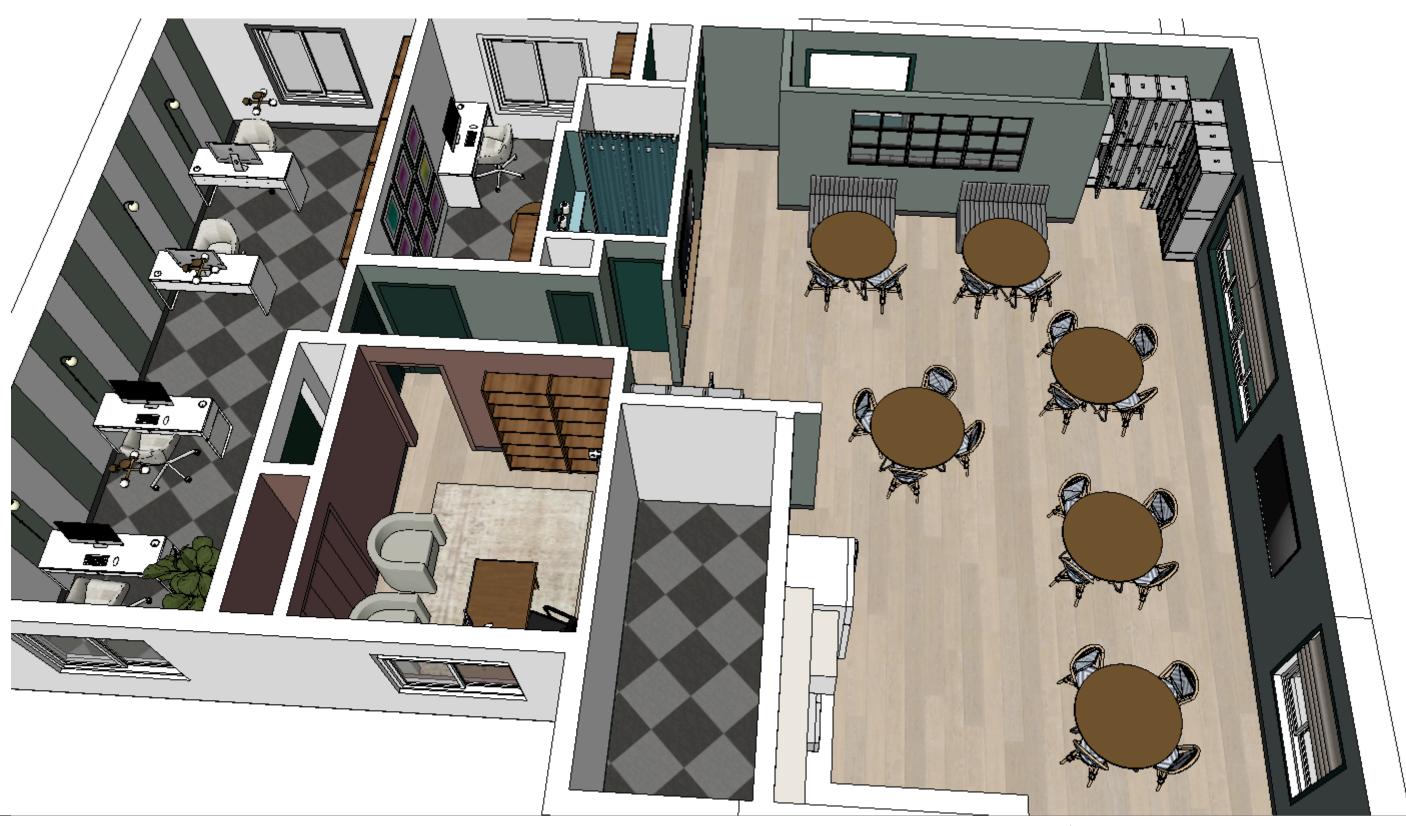

## NOTE TO CONTRACTORS + TRADES

Views: Bakery :: A

DO NOT SCALE DRAWING

|CDNIC STYLING

ATTITUDE ON FOOD

### NOTE TO CONTRACTORS + TRADES

OFFICE #2: (WEST) :: A

DO NOT SCALE DRAWING

- 29'-3 1/2" ----

Refer to paint schedule for color scheme

painted wall stripes

— wall mount, plug in sconces