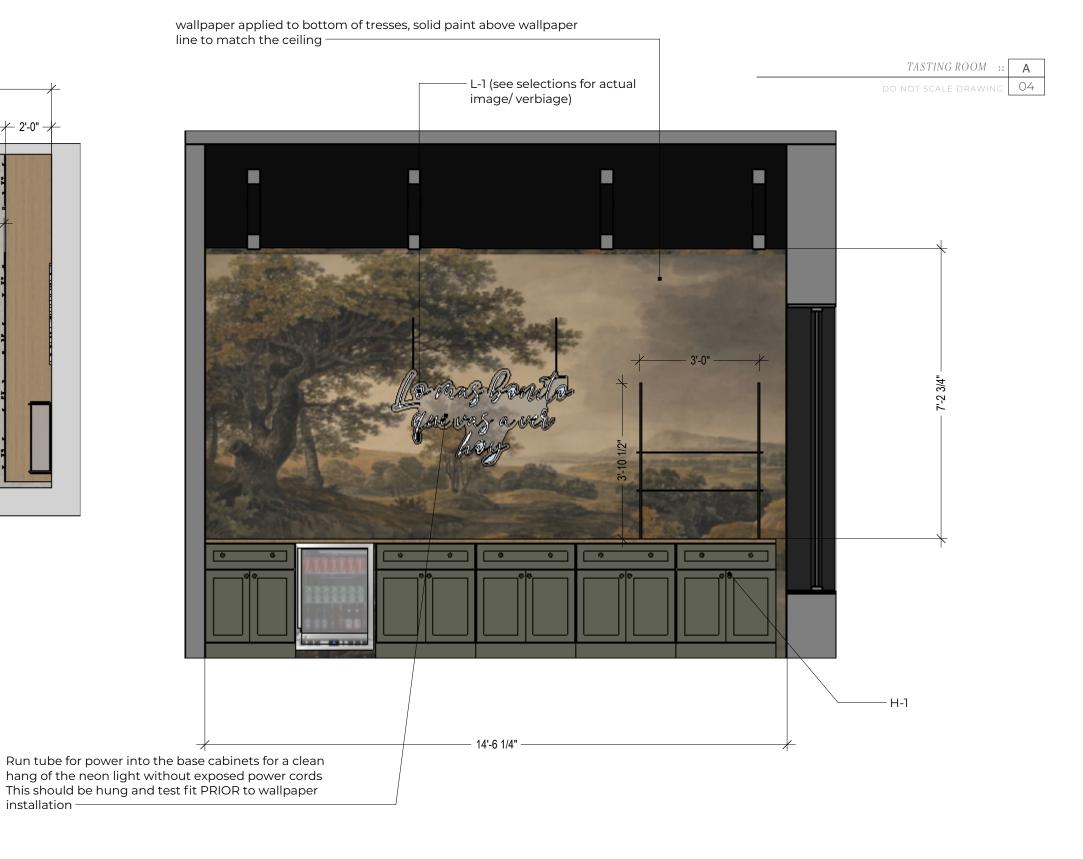

Address: 7758 Cass St, Omaha Construction dates: Summer-Fall 2024 Contractor: Ideal Construction

Updated: July 1, 2024

ATTITUDE ON FOOD

installation -

TASTING ROOM :: A

– L-2

overfill grout joints to be flush with the brick face

Contractor, builder, and all other trades must verify and confirm all dimensions and on site conditions independently before proceeding with any work. Failure to do so absolves IS+DS and its employees from any and all responsibility with work performed. Do not scale drawing. For discussion purposes only.