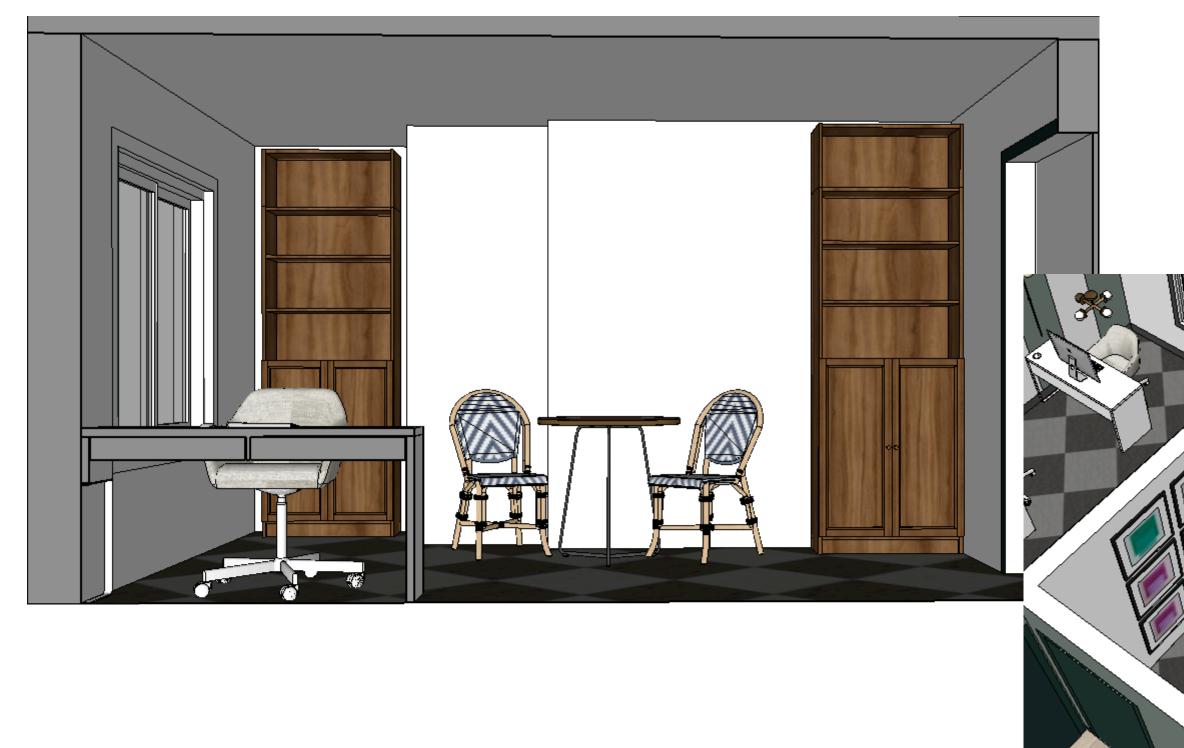

Address: 7758 Cass St, Omaha Construction dates: Summer-Fall 2024 Contractor: Ideal Construction

Updated: July 1, 2024

ATTITUDE ON FOOD

installation -

TASTING ROOM :: A

– L-2

overfill grout joints to be flush with the brick face