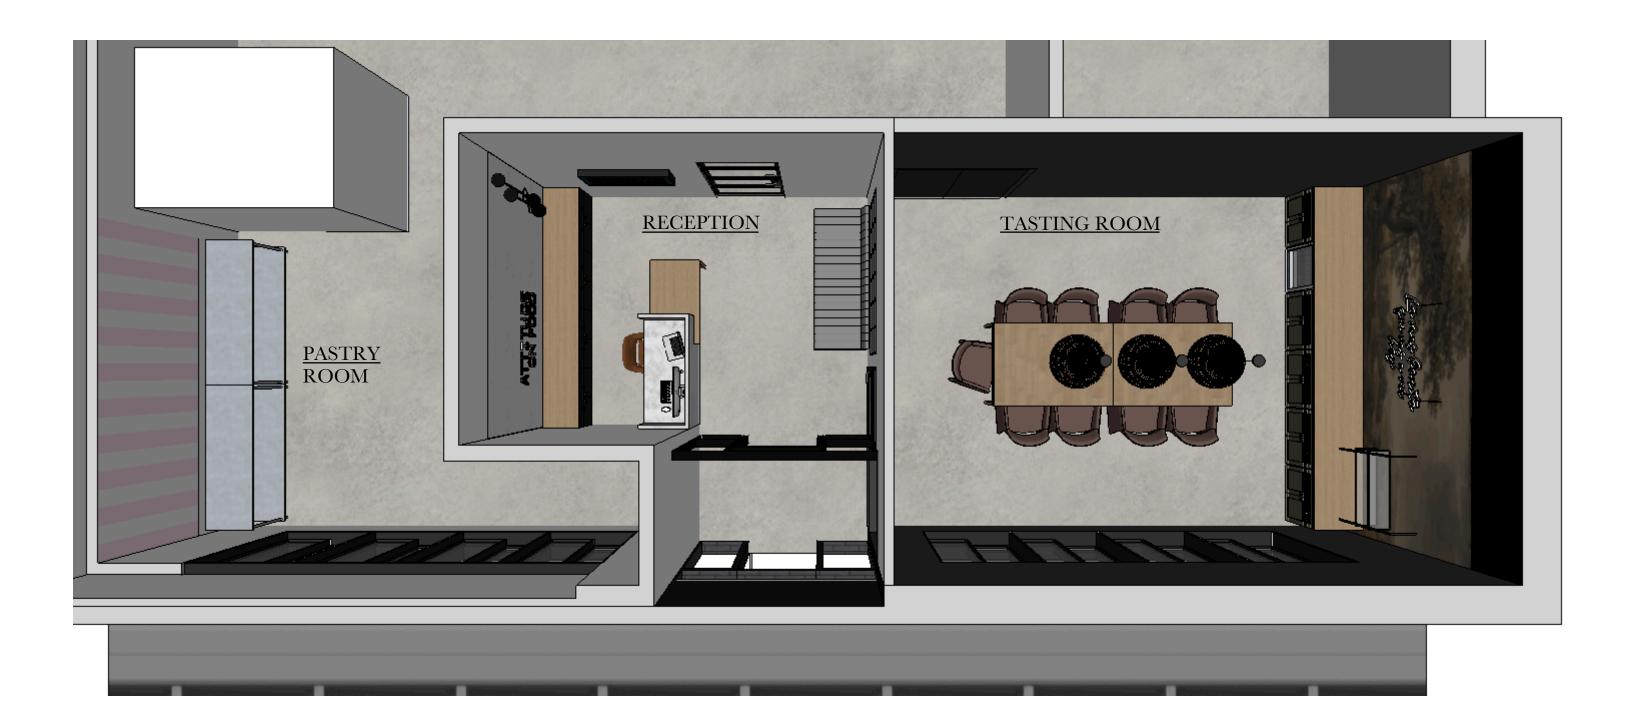

Address: 7758 Cass St, Omaha Construction dates: Summer-Fall 2024 Contractor: Ideal Construction

Updated: July 1, 2024

ATTITUDE ON FOOD

installation -

TASTING ROOM :: A

– L-2

overfill grout joints to be flush with the brick face

## NOTE TO CONTRACTORS + TRADES

Views: Bakery :: A

DO NOT SCALE DRAWING

|CDNIC STYLING

ATTITUDE ON FOOD