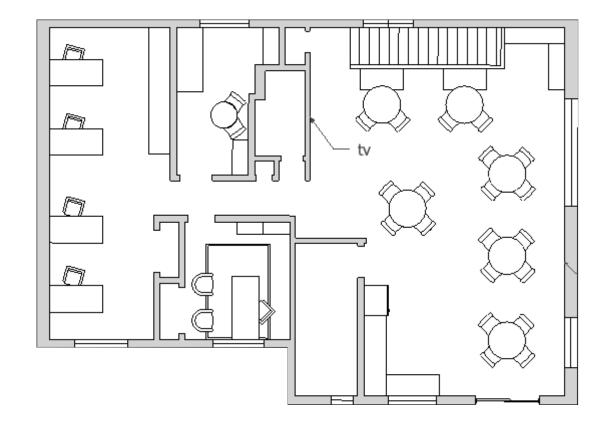

Address: 7758 Cass St, Omaha Construction dates: Summer-Fall 2024 Contractor: Ideal Construction

Updated: July 1, 2024

ATTITUDE ON FOOD

installation -

TASTING ROOM :: A

– L-2

overfill grout joints to be flush with the brick face

Contractor, builder, and all other trades must verify and confirm all dimensions and on site conditions independently before proceeding with any work. Failure to do so absolves IS+DS and its employees from any and all responsibility with work performed. Do not scale drawing. For discussion purposes only.