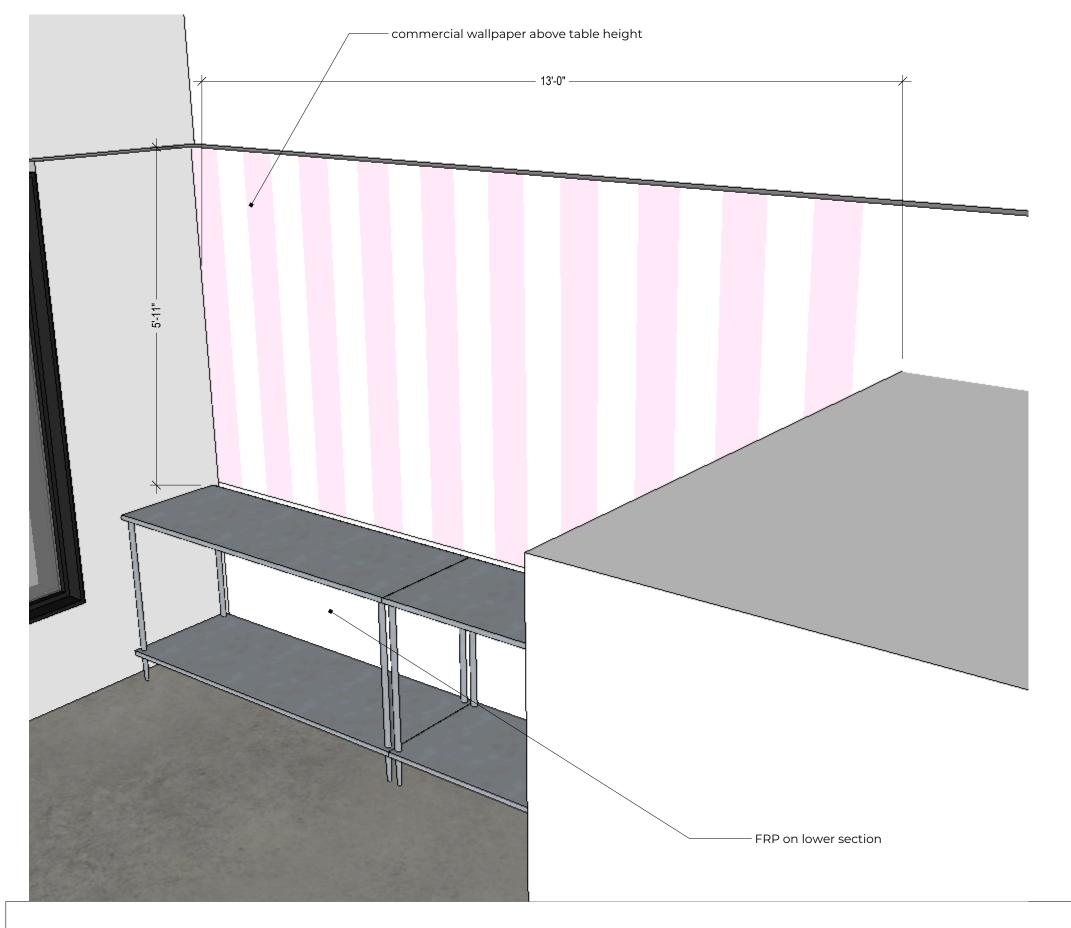

### NOTE TO CONTRACTORS + TRADES

OFFICE #2: (WEST) :: A

DO NOT SCALE DRAWING

- 29'-3 1/2" ----

Refer to paint schedule for color scheme

painted wall stripes

— wall mount, plug in sconces