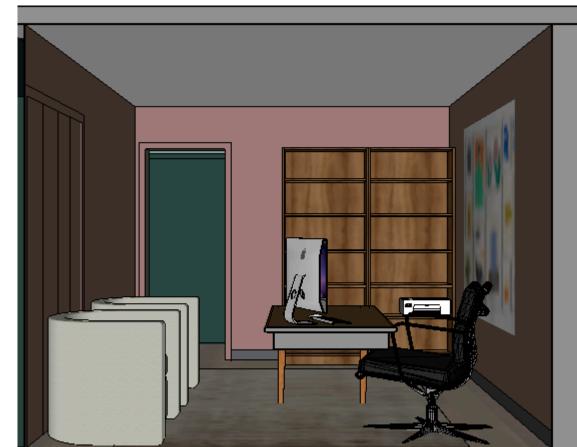

### NOTE TO CONTRACTORS + TRADES

OFFICE #2: (WEST) :: A

DO NOT SCALE DRAWING

- 29'-3 1/2" ----

Refer to paint schedule for color scheme

painted wall stripes

— wall mount, plug in sconces