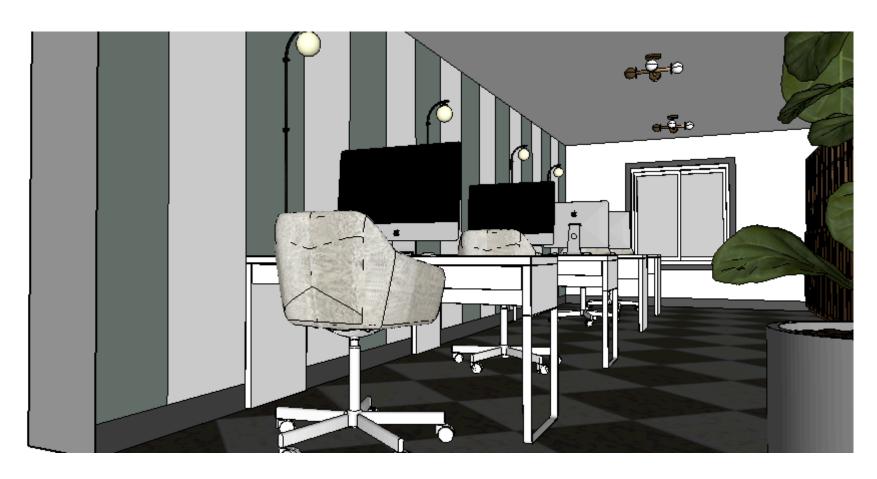

### NOTE TO CONTRACTORS + TRADES

OFFICE #2: (WEST) :: A

DO NOT SCALE DRAWING

- 29'-3 1/2" ----

Refer to paint schedule for color scheme

painted wall stripes

— wall mount, plug in sconces