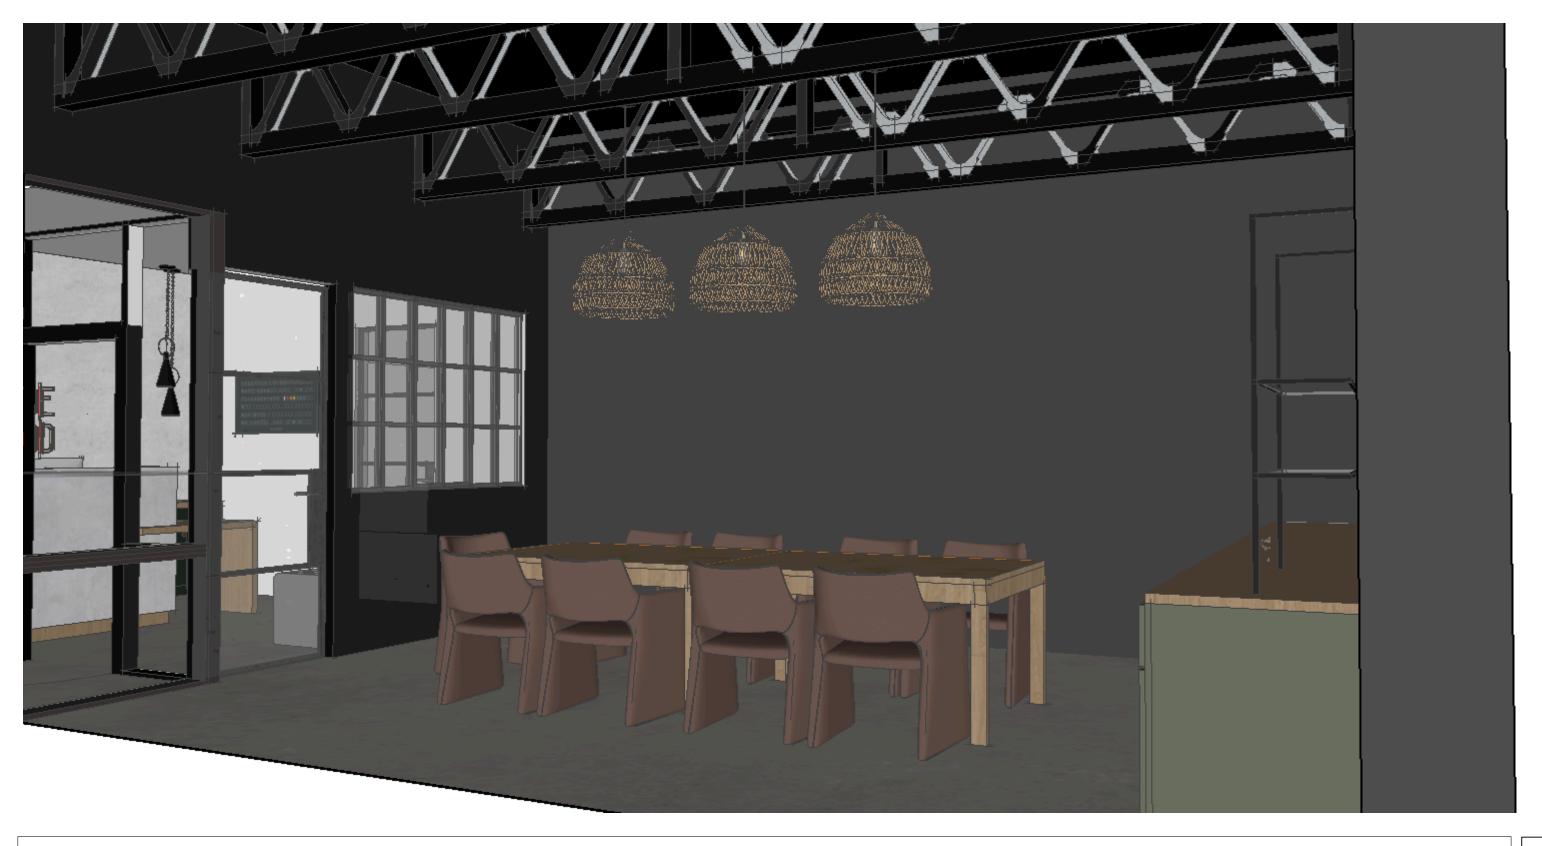

Address: 7758 Cass St, Omaha Construction dates: Summer-Fall 2024 Contractor: Ideal Construction

Updated: July 1, 2024

ATTITUDE ON FOOD

installation -

TASTING ROOM :: A

– L-2

overfill grout joints to be flush with the brick face