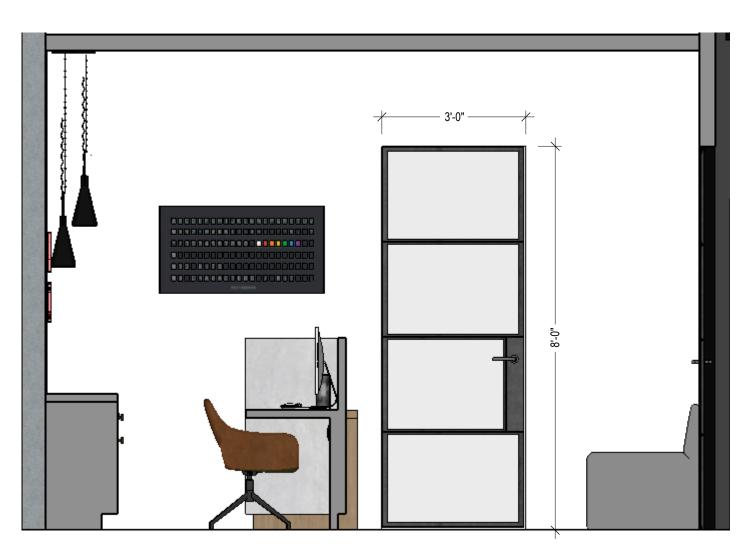

### NOTE TO CONTRACTORS + TRADES

OFFICE #2: (WEST) :: A

DO NOT SCALE DRAWING

- 29'-3 1/2" ----

Refer to paint schedule for color scheme

painted wall stripes

— wall mount, plug in sconces