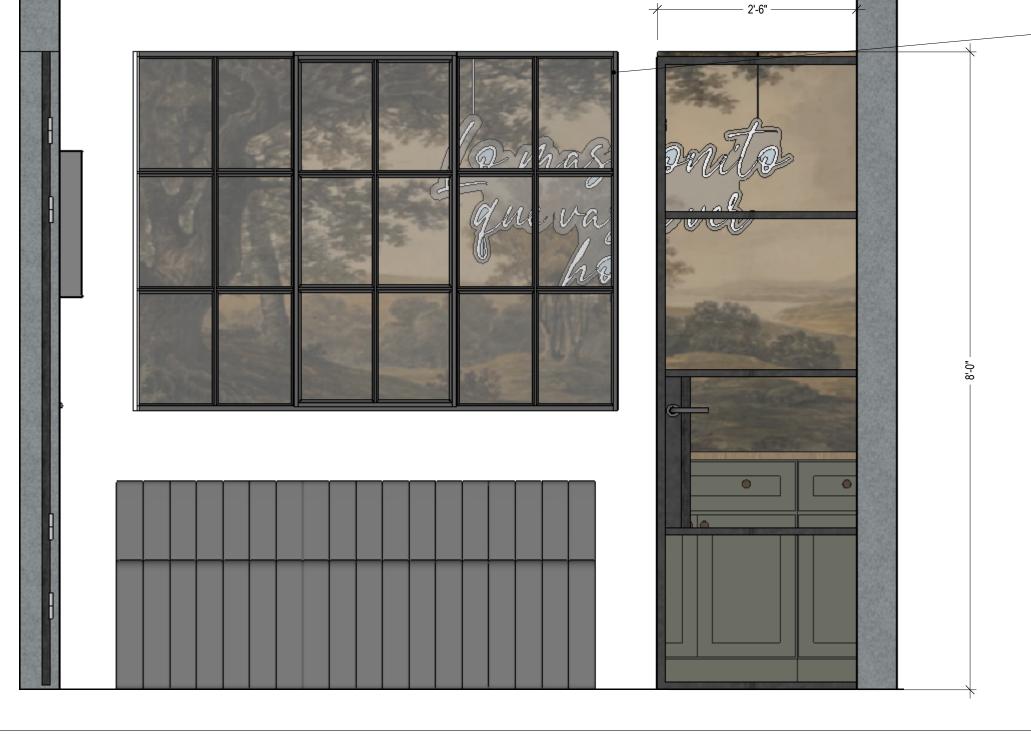

- Interior window- single pane glass. Add window mullions

|CONIC STYLING

ATTITUDE ON FOOD

NOTE TO CONTRACTORS + TRADES

ICONIC STYLING
design studio

ATTITUDE ON FOOD