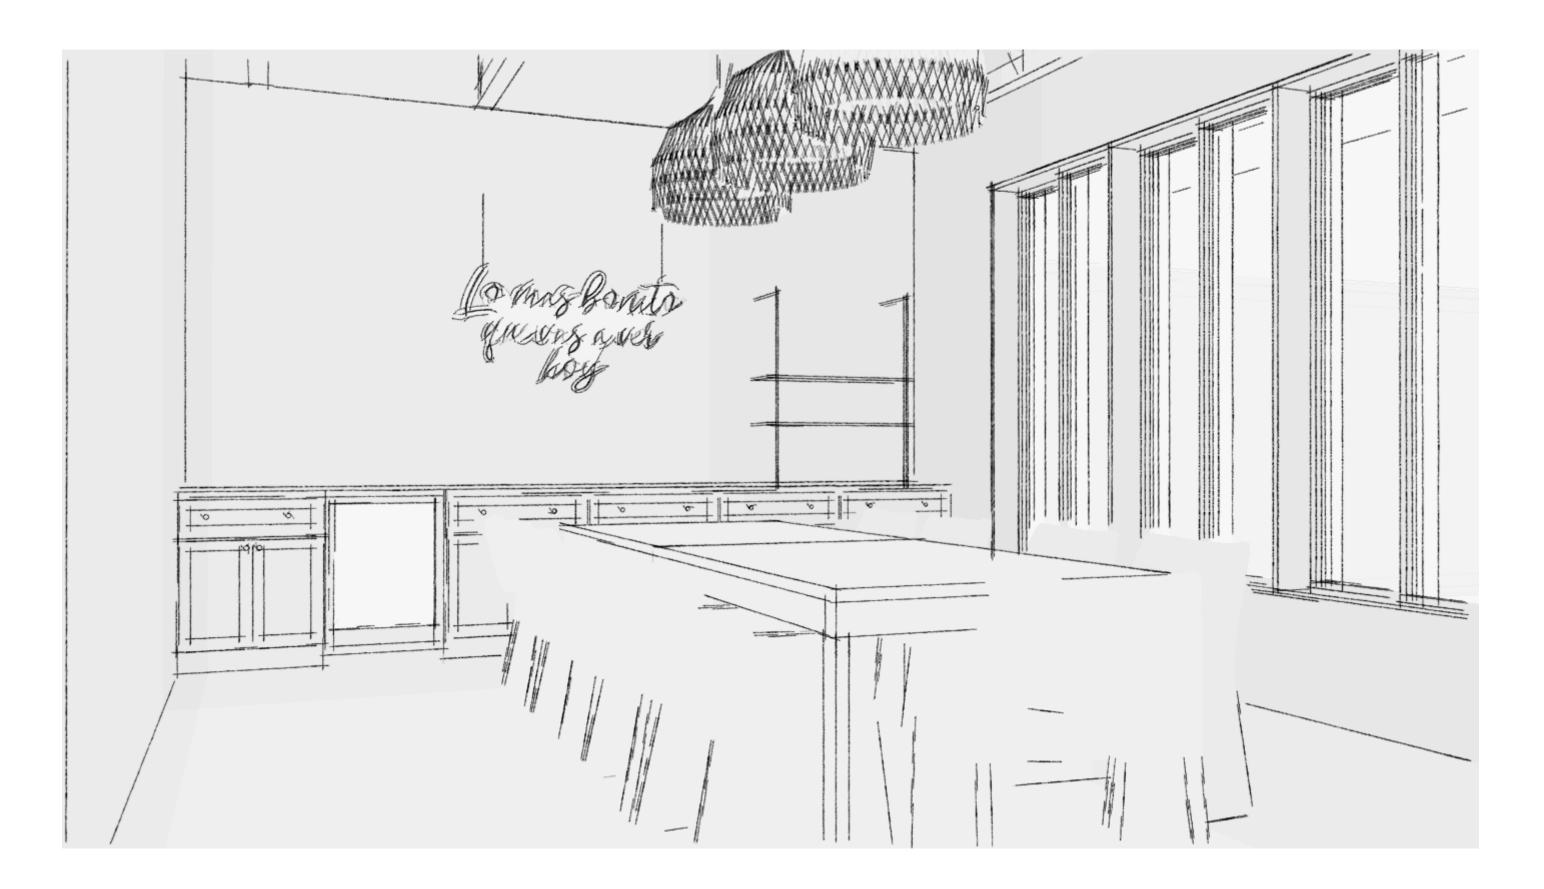

Address: 7758 Cass St, Omaha Construction dates: Summer-Fall 2024 Contractor: Ideal Construction

Updated: July 1, 2024

ATTITUDE ON FOOD

installation -

TASTING ROOM :: A

– L-2

overfill grout joints to be flush with the brick face