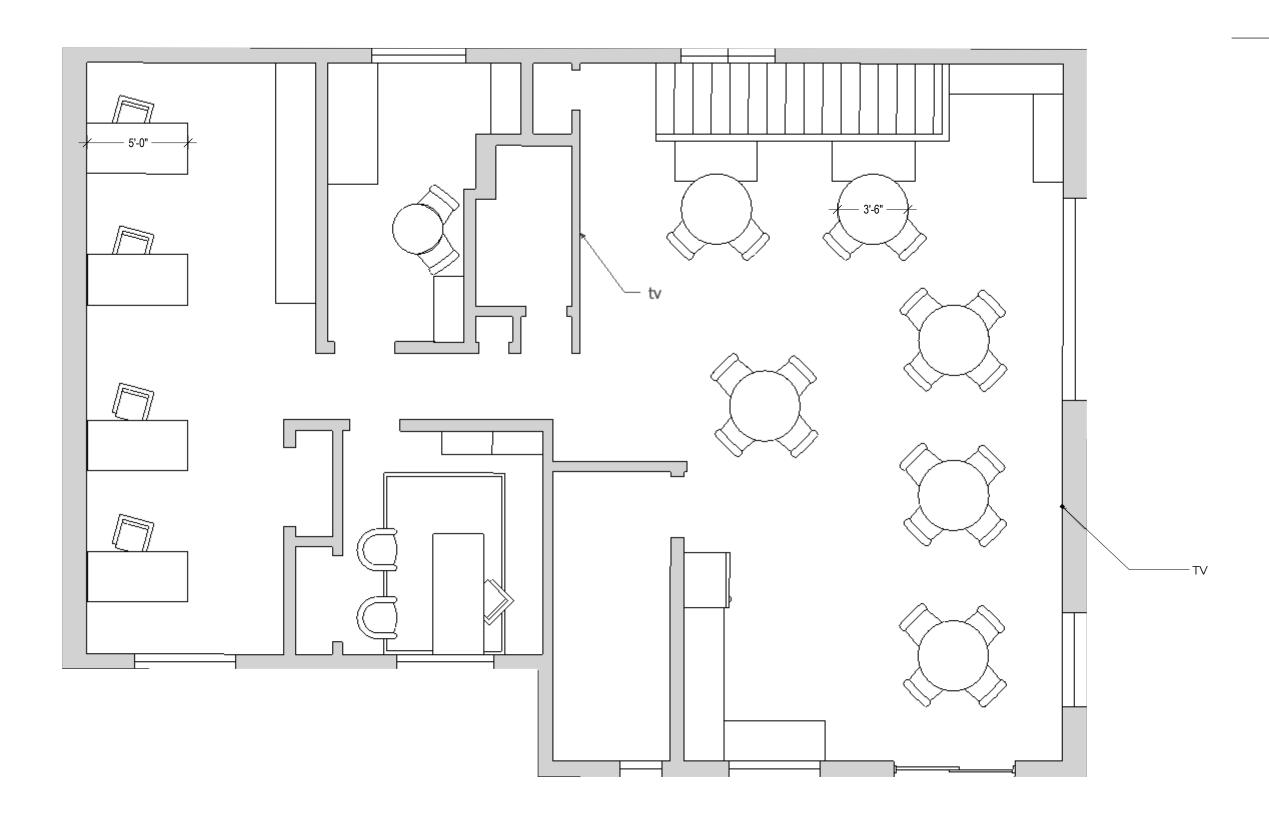

Address: 7758 Cass St, Omaha Construction dates: Summer-Fall 2024 Contractor: Ideal Construction

Updated: July 1, 2024

ATTITUDE ON FOOD

installation -

TASTING ROOM :: A

– L-2

overfill grout joints to be flush with the brick face

Contractor, builder, and all other trades must verify and confirm all dimensions and on site conditions independently before proceeding with any work. Failure to do so absolves IS+DS and its employees from any and all responsibility with work performed. Do not scale drawing. For discussion purposes only.