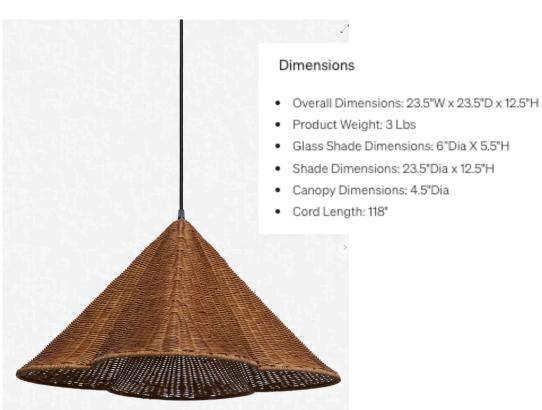

# Attitude on Food | Headquarters

IS+DS's ownership shall include any copyrights, trademarks, patents, or proprietary right existing in the design. IS+DS shall retain specific design for client, including any drawings, renderings, sketches, samples, or other materials prepared by IS+DS during the course of the project. Client receives copies not to be duplicated for resale purpose.

Address: 7758 Cass St, Omaha Construction dates: Summer-Fall 2024 Contractor: Ideal Construction

Updated: July 1, 2024











ATTITUDE ON FOOD

installation -

TASTING ROOM :: A









– L-2







overfill grout joints to be flush with the brick face









Contractor, builder, and all other trades must verify and confirm all dimensions and on site conditions independently before proceeding with any work. Failure to do so absolves IS+DS and its employees from any and all responsibility with work performed. Do not scale drawing. For discussion purposes only.

- Interior window- single pane glass. Add window mullions



|CONIC STYLING

ATTITUDE ON FOOD

NOTE TO CONTRACTORS + TRADES



ICONIC STYLING
design studio

ATTITUDE ON FOOD

## NOTE TO CONTRACTORS + TRADES

Views: Bakery :: A

DO NOT SCALE DRAWING



|CDNIC STYLING

ATTITUDE ON FOOD

## NOTE TO CONTRACTORS + TRADES





ICORIC STYLING — design studio ATTITUDE ON FOOD

## NOTE TO CONTRACTORS + TRADES