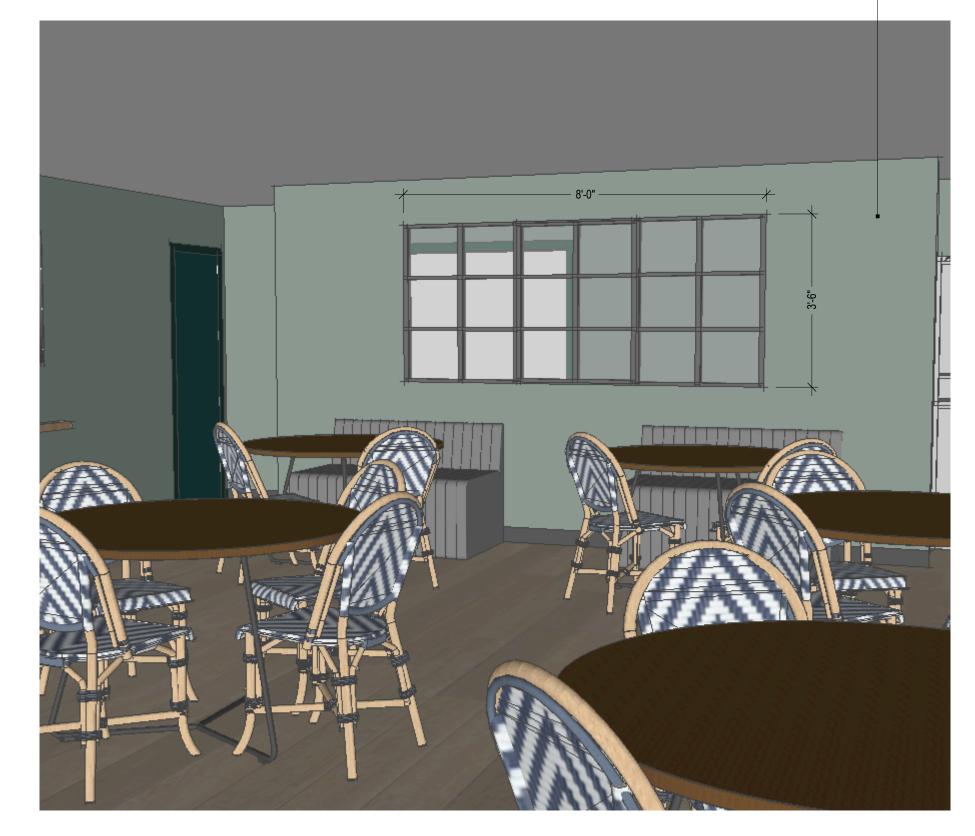

- Interior window- single pane glass. Add window mullions

|CONIC STYLING

ATTITUDE ON FOOD

NOTE TO CONTRACTORS + TRADES

ICONIC STYLING
design studio

ATTITUDE ON FOOD