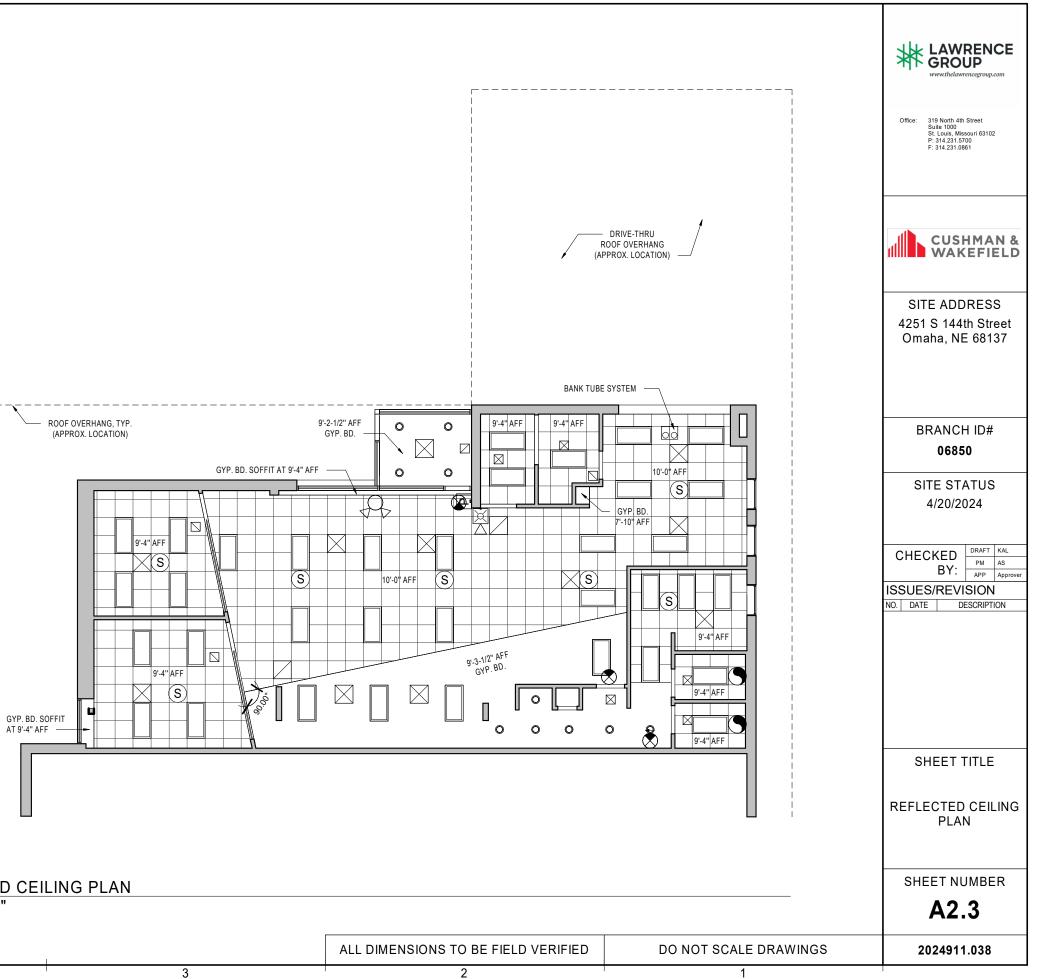

|

## **GRAPHIC LEGEND**

0

 $(\mathbf{o})$ 

٩-

 $\mathbb{Z}$ 

 $\bigotimes$ 

 $\mathcal{P}$ 

D

C

В

Α

2 X 4 LIGHT FIXTURE

2 X 2 LIGHT FIXTURE

- RECESSED LIGHT FIXTURE
- CEILING MOUNTED SPEAKER
- FIRE ALARM
- ADDRESSABLE PULL STATION
- RETURN AIR GRILLE
- SUPPLY AIR GRILLE
- EXIT SIGN

5

- EXIT SIGN / EMERGENCY LIGHT COMBO
- EMERGENCY LIGHT



**REFLECTED CEILING PLAN** 3/32" = 1'-0"

NORTH

4