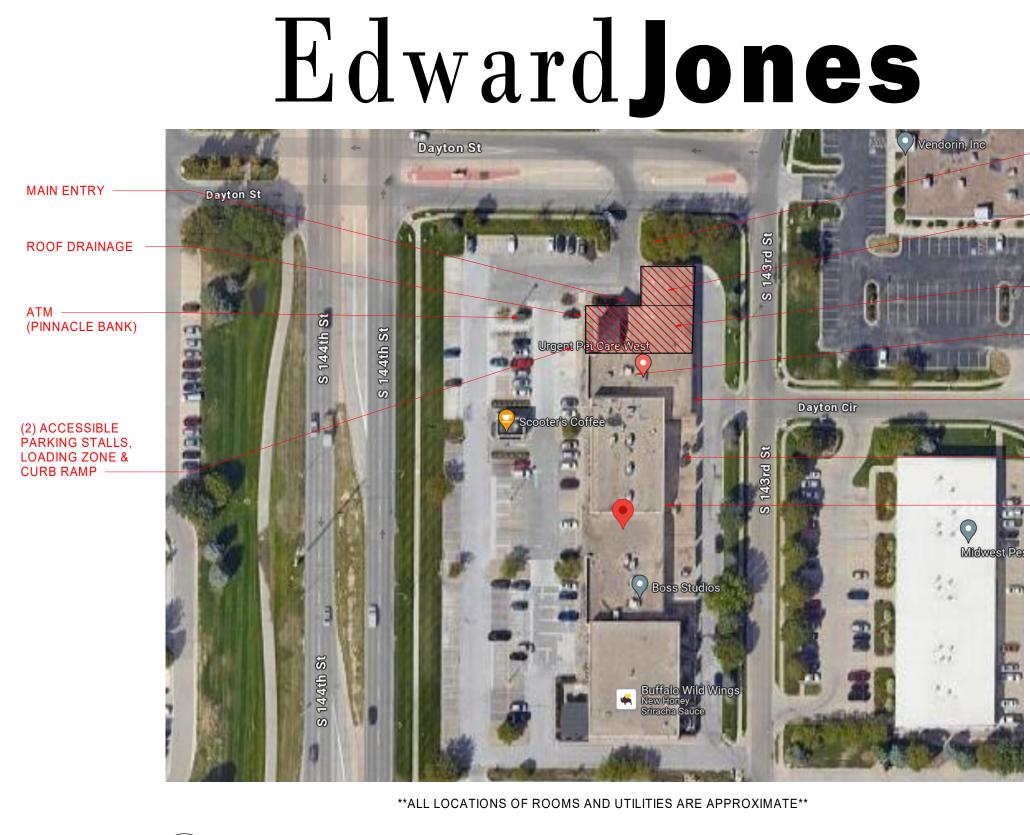

3



**AERIAL VIEW** 

4

NORTH

ALL DIMENSIONS TO BE FIELD VERIFIED

D

C

В

Α

|                       | View     LAWRENCE       Construction     Construction       Www.thelawrencegroup.com     Construction       Office:     319 North 4th Street       Sticous:     Missouri 63102       P: 314.231.5700     F: 314.231.0881 |
|-----------------------|--------------------------------------------------------------------------------------------------------------------------------------------------------------------------------------------------------------------------|
| — MONUMENT SIGN       |