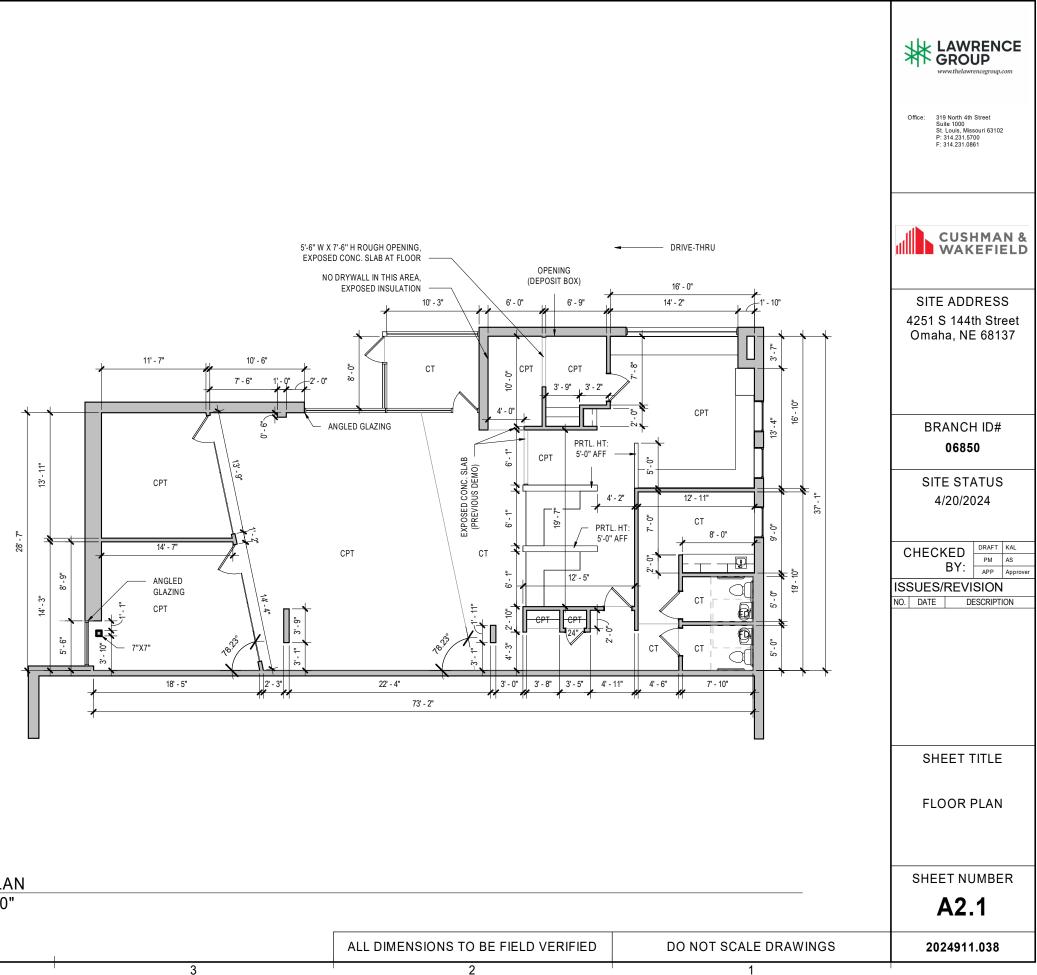

Α

|                       | View     LAWRENCE       Construction     Construction       Www.thelawrencegroup.com     Construction       Office:     319 North 4th Street       Sticous:     Missouri 63102       P: 314.231.5700     F: 314.231.0881 |
|-----------------------|--------------------------------------------------------------------------------------------------------------------------------------------------------------------------------------------------------------------------|
| — MONUMENT SIGN       |                                                                                                                                                                                                                          |
| — DRIVE-THRU          | CUSHMAN & WAKEFIELD                                                                                                                                                                                                      |
| — LEASE SPACE         | SITE ADDRESS<br>4251 S 144th Street<br>Omaha, NE 68137                                                                                                                                                                   |
|                       |                                                                                                                                                                                                                          |
| — GAS METETS          | BRANCH ID#<br>06850                                                                                                                                                                                                      |
| DUMPSTERS             | SITE STATUS<br>4/20/2024                                                                                                                                                                                                 |
| — ELECTRICAL METERS   | CHECKED<br>BY: DRAFT KAL   PM AS   APP Approver   ISSUES/REVISION   NO. DATE   DESCRIPTION                                                                                                                               |
|                       | SHEET TITLE                                                                                                                                                                                                              |
|                       | COVER SHEET                                                                                                                                                                                                              |
|                       | SHEET NUMBER                                                                                                                                                                                                             |
| DO NOT SCALE DRAWINGS | 2024911.038                                                                                                                                                                                                              |

### PARTITION TYPE LEGEND

FULL HEIGHT PARTITION

PARTIAL HEIGHT PARTITION

LOAD BEARING PARTITION

FIRE RATED PARTITION

## **GENERAL NOTES**

- EXISTING FLOOR FINISHES NOTED ON FLOOR 1. PLAN:
  - Α. CONC - CONCRETE (SEALED)
  - Β. LVT - LUXURY VINYL TILE
  - C. CPT - CARPET / CARPET TILE
  - D. VCT - VINYL COMPOSITION TILE
  - Ε. **VSF - VINYL SHEET FLOORING**
  - F. CT - CERAMIC TILE
- 2. FLOOR TRANSITIONS SHOWN WITH GREY LINE.
- 3. ALL DOORS 36", U.N.O.