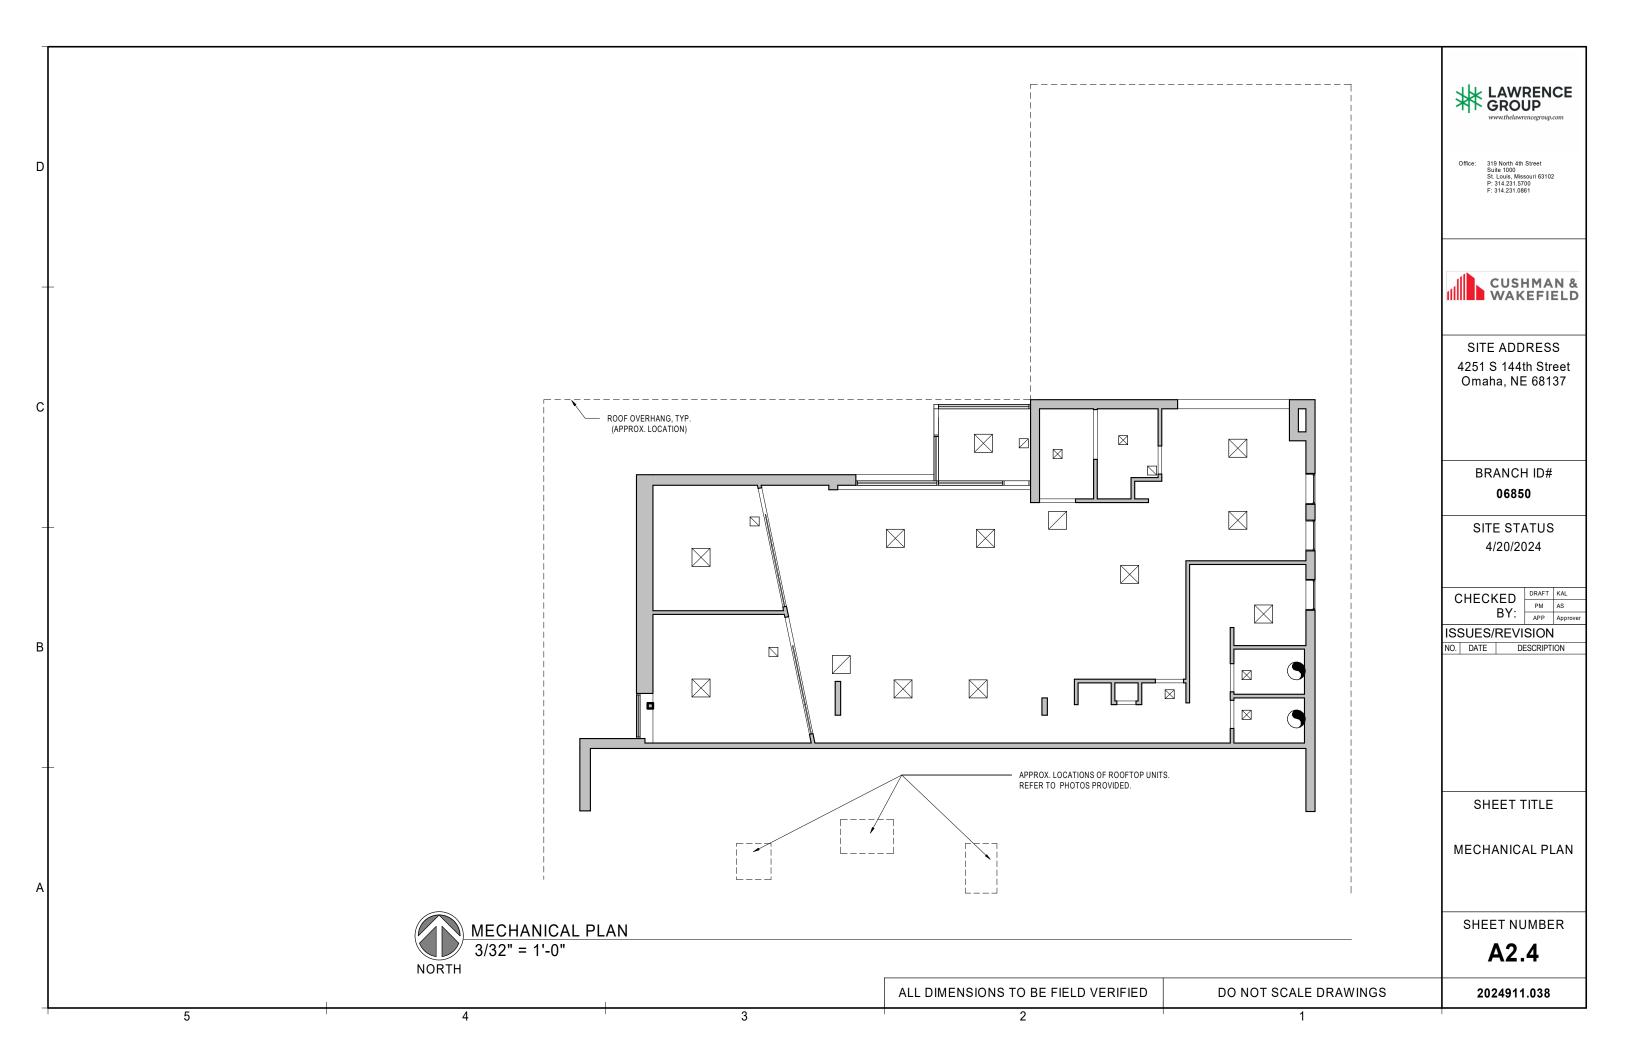

C

В

Α

2 X 4 LIGHT FIXTURE

2 X 2 LIGHT FIXTURE

- RECESSED LIGHT FIXTURE
- CEILING MOUNTED SPEAKER
- FIRE ALARM
- ADDRESSABLE PULL STATION
- RETURN AIR GRILLE
- SUPPLY AIR GRILLE
- EXIT SIGN

5

- EXIT SIGN / EMERGENCY LIGHT COMBO
- EMERGENCY LIGHT